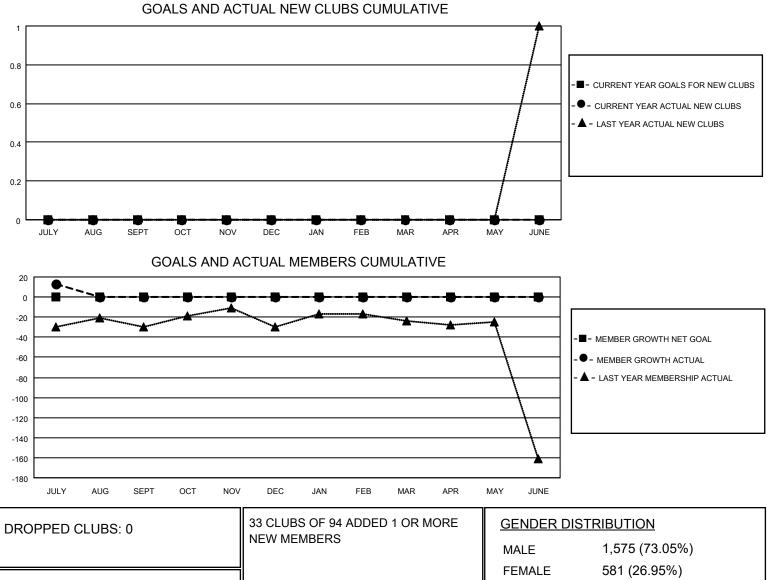

## LOCATION HONG KONG, CHINA

District 303

Results as of: 7/31/2020

| Clubs                 |               |           |               | Members               |                         |                         |                                                    |  |
|-----------------------|---------------|-----------|---------------|-----------------------|-------------------------|-------------------------|----------------------------------------------------|--|
| RESULTS FOR 2020-2021 |               |           |               | RESULTS FOR 2020-2021 |                         |                         |                                                    |  |
| QUARTER               | NEW CLUB GOAL | NEW CLUBS | DROPPED CLUBS | QUARTER               | IBER GROWTH NET<br>GOAL | MEMBER GROWTH<br>ACTUAL | DROPPED<br>MEMBERS ACTUAL<br>(including transfers) |  |
| JULY/AUG/SEPT         | 0             | 0         | 0             | JULY/AUG/SEPT         | 0                       | 110                     | 78                                                 |  |
| OCT/NOV/DEC           | 0             | 0         | 0             | OCT/NOV/DEC           | 0                       | 0                       | 0                                                  |  |
| JAN/FEB/MAR           | 0             | 0         | 0             | JAN/FEB/MAR           | 0                       | 0                       | 0                                                  |  |
| APR/MAY/JUNE          | 0             | 0         | 0             | APR/MAY/JUNE          | 0                       | 0                       | 0                                                  |  |